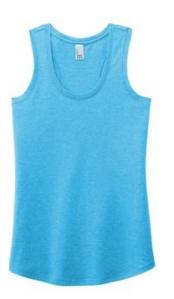

# District <sup>®</sup> Women's Perfect Tri<sup>®</sup> Racerback Tank. DM138L

The perfect mixture of softness, comfort and easy wear.

- 4.5-ounce, 50/25/25 poly/combed ring spun cotton/rayon,
  32 singles
- Tear-away label
- Back neck tape
- 1x1 rib knit neck and arm holes
- Curved hem