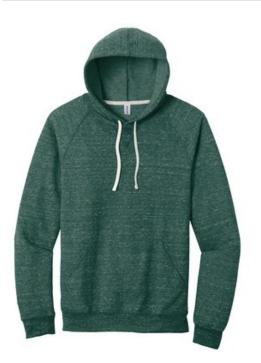

# JERZEES<sup>®</sup> Snow Heather French Terry Raglan Hoodie 90M

- 7.2-ounce, 66/34 poly/ring spun cotton French terry
- Classic fit
- Tear-away label
- V-notch detail
- Natural back neck tape
- Flat drawcord
- Raglan sleeves
- Kangaroo pocket
- Stretch collar, cuffs and hem

front