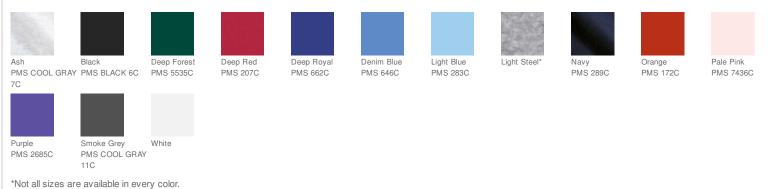

ton/poly (Ash)
- 90/10 cotton/poly (Light Steel)
- Double-needle coverseamed crewneck
- Lay-flat collar
- Tag-free label
- Shoulder-to-shoulder taping
- Double-needle sleeves and hem

Please note: This product is transitioning from tag-free labels to tearaway labels. Your order may contain a combination of both.



back

## HOW TO MEASURE

Hane



## CHEST WIDTH

Measure under the arm and around the fullest part of the chest with arms down, keeping tape horizontal.

SIZE CHART

|       | S     | S     | М     | М     | L     | L     | XL    | XL    | 2XL   | 3XL   | 3XL   |
|-------|-------|-------|-------|-------|-------|-------|-------|-------|-------|-------|-------|
| Chest | 34-36 | 34-36 | 38-40 | 38-40 | 42-44 | 42-44 | 46-48 | 46-48 | 50-52 | 54-56 | 54-56 |

## COLOR INFORMATION