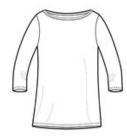

# $\textbf{District}^{\texttt{®}}$ Women's Perfect Weight $^{\texttt{®}}$ 3/4-Sleeve Tee. DM107L

- 4.3-ounce, 100% combed ring spun cotton, 32 singles
- Binding at neck
- Elbow-length sleeves

Please note: This product is transitioning from woven labels to tear-away labels. Your order may contain a combination of both labels.