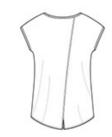

### This flowy tee is absolutely attention-getting.

- 3.9-ounce, 70/30 poly/rayon, 40 singles
- Tear-away label
- Relaxed fit
- Binding at neck and armholes
- Dolman sleeves
- Open, crossover back

Please note: This product is transitioning from woven labels to tear-away labels. Your order may contain a combination of both labels. CARE INSTRUCTIONS