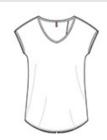

# District <sup>®</sup> Women's Drapey Cross-Back Tee. DM416

### This flowy tee is absolutely attention-getting.

- 3.9-ounce, 70/30 poly/rayon, 40 singles
- Tear-away label
- Relaxed fit
- Binding at neck and armholes
- Dolman sleeves
- Open, crossover back

Please note: This product is transitioning from woven labels to tear-away labels. Your order may contain a combination of both labels. CARE INSTRUCTIONS