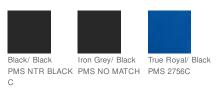

>®</sup> Pique Mesh Cap. C826

An ultra-breathable look-fashioned with pique in the front and air mesh in the back-with a stretch fit for comfort.

Fabric: 100% polyester pique front panels, 100% polyester

air mesh mid and back panels

- Structure: Structured
- Profile: Mid

CARE INSTRUCTIONS

Hand wash only, do not bleach, air dry only

Tips For Effectively Screen Printing Polyester Fabrics





back

front

#### HOW TO MEASURE

### HATS

Measure the circumference around the head, above the eyebrow and at the widest part of the head. Divide number by 3.14 for hat size.

# SIZE CHART

|           | S/M            | L/XL         |
|-----------|----------------|--------------|
| Hat Size  | 6 7/8- 7 1/4   | 7 3/8- 7 3/4 |
| Head Size | 21 5/8- 22 3/4 | 23- 24 1/4   |

## COLOR INFORMATION