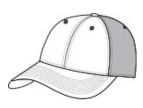

# PORT AUTHORITY.

Port Authority<sup>®</sup> Pique Mesh Cap. C826

An ultra-breathable look-fashioned with pique in the front and air mesh in the back-with a stretch fit for comfort.

Fabric: 100% polyester pique front panels, 100% polyester

air mesh mid and back panels

- Structure: Structured
- Profile: Mid

CARE INSTRUCTIONS

Hand wash only, do not bleach, air dry only

Tips For Effectively Screen Printing Polyester Fabrics

back

front