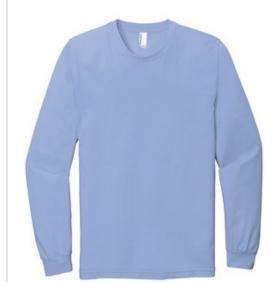

# American Apparel $^{\circledR}$ Fine Jersey Long Sleeve T-Shirt. 2007W

- 4.3-ounce, 100% combed ring spun cotton, 30 singles
- 90/10 combed ring spun cotton/poly (Heather Grey)
- Tear-away label
- Shoulder-to-shoulder taping
- Relaxed fit side-seamed body