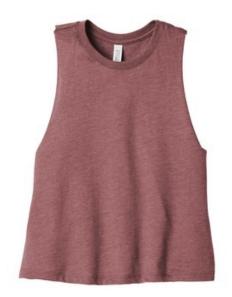

# BELLA+CANVAS <sup>®</sup> Women's Racerback Cropped Tank, BC6682

- Relaxed fit
- Tear-away label
- Side seamed
- Raw edge armholes
- 3.6-ounce, 52/48 Airlume combed and ring spun cotton/poly jersey, 40 singles