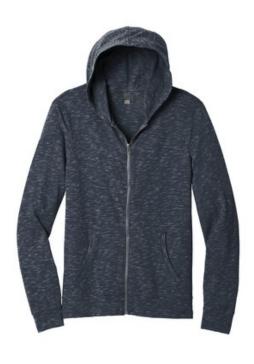

## District<sup>®</sup> Medal Full-Zip Hoodie. DT565

Strengthen your style impact with this lightweight hoodie made for ease and versatility.

- 4.9-ounce, 90/10 combed ring spun cotton/poly, 30 singles
- Tear-away label
- Self-fabric back neck tape
- YKK Metaluxe <sup>®</sup> zipper
- Front pockets
- Self-fabric cuffs and hems