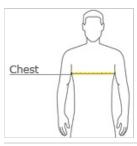

## **HOW TO MEASURE**

#### CHEST WIDTH

Measure under the arm and around the fullest part of the chest with arms down, keeping tape horizontal.

#### SIZE CHART

|       | XS    | XS    | S     | S     | М  | М  | L     | L     | XL    | XL    | 2XL   | 3XL   | 3XL   | 4XL   | 4XL   |
|-------|-------|-------|-------|-------|----|----|-------|-------|-------|-------|-------|-------|-------|-------|-------|
| Chest | 32-34 | 32-34 | 35-37 | 35-37 | 38 | 38 | 38-40 | 38-40 | 41-43 | 41-43 | 47-49 | 50-53 | 50-53 | 54-57 | 54-57 |