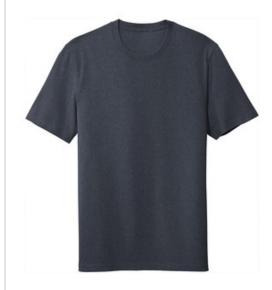

# District <sup>®</sup> Re-Tee <sup>™</sup> DT8000

The affordable Re-Tee is 100% recycled fabric and never redyed, made from reclaimed material that otherwise could end up in a landfill. Soft. Comfy. High-quality. Doing good for the planet feels as good on the inside as it does on the outside.

- 5.3-ounce, 60% recycled cotton/40% post-consumer recycled polyester, 24 singles
- 55% recycled cotton/39% post-consumer recycled polyester/6% recycled rayon, 24 singles (Light Heather Grey)
- 1x1 rib knit neck
- Shoulder to shoulder taping
- Tag-free label