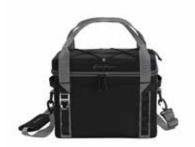

## Eddie Bauer ® Max Cool 24-Can Cooler, EB800

Designed for maximum ice retention, this soft-sided cooler is ready for tailgating, picnics, camping and more adventures.

- Rugged 300D ripstop polyester with PVC coating
- · 1-inch thick, high-density, closed-cell insulating foam
- · Heavyweight, leakproof PEVA lining
- Interior PVC-coated zippered mesh pocket
- · Top storage shock cord
- Detachable, adjustable, padded shoulder strap
- Contrast Eddie Bauer logo printed on front panel and shoulder pad
- Front and back daisy chain attachment system
- Never-lost bottle opener
- Webbing handles
- Front slip pocket
- Dimensions: 11"h x 14"w x 8.5"d; Approx. 1,309 cu. in.