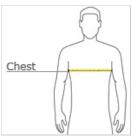

## **HOW TO MEASURE**

### CHEST WIDTH

Measure under the arm and around the fullest part of the chest with arms down, keeping tape horizontal.

COLOR INFORMATION