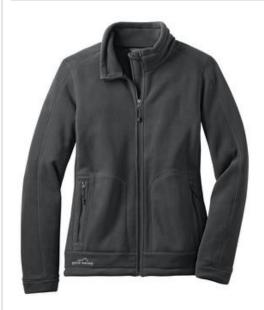

# Ladies Wind-Resistant Full-Zip Fleece Jacket. EB231

Built from high density heavyweight fleece, our wind-resistant jacket handles the wind without bulk. Great as a mid-layer, this fleece is stylish and warm enough to be worn on its own. Cadet collar with chin guard, reverse coil zipper, front zippered pockets, open cuffs and an open hem. Contrast Eddie Bauer logo embroidered on right hem. Made of 17-ounce, 100% polyester fleece.