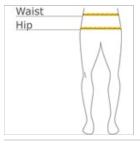

# CARE INSTRUCTIONS

Machine Wash Cold With Like Colors. Gentle Cycle. Use Only Non-Chlorine Bleach When Needed. Tumble Dry Low. Remove Promptly From Dryer. Cool Iron When Needed.

front

back

HOW TO MEASURE

WAIST Measure around the smallest part of the natural waist.

### HIPS

With feet together, measure around the fullest part of hips, keep tape horizontal.

#### SIZE CHART

|       | 2XSP  | XSP   | SP    | MP    | LP    | XLP   | 2XLP  |
|-------|-------|-------|-------|-------|-------|-------|-------|
| Waist | 23-24 | 25-26 | 27-28 | 29-31 | 32-35 | 36-39 | 40-43 |
| Hip   | 33-34 | 35-36 | 37-38 | 39-41 | 42-45 | 46-49 | 50-53 |