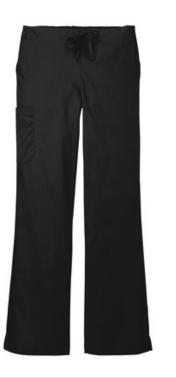

# WonderWink<sup>®</sup> Women's Petite WorkFlex<sup>™</sup> Flare Leg Cargo Pant WW4750P

- Mechanical stretch
- Flat front full drawstring and half-back elastic waistband
- Front slash pockets
- Right side cargo pocket
- Single back pocket
- Moderate flare leg with side vents
- 28.5-inch inseam
- WonderWink heat transfer logo at cargo pocket
- Classic fit