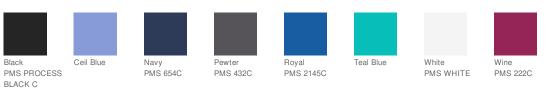

ocket
- Moderate flare leg with side vents
- 28.5-inch inseam
- WonderWink heat transfer logo at cargo pocket
- Classic fit

# CARE INSTRUCTIONS

Machine Wash Cold With Like Colors. Gentle Cycle. Use Only Non-Chlorine Bleach When Needed. Tumble Dry Low. Remove Promptly From Dryer. Cool Iron When Needed.



front



back

HOW TO MEASURE



WAIST Measure around the smallest part of the natural waist.

### HIPS

With feet together, measure around the fullest part of hips, keep tape horizontal.

#### SIZE CHART

|       | 2XSP  | XSP   | SP    | MP    | LP    | XLP   | 2XLP  |
|-------|-------|-------|-------|-------|-------|-------|-------|
| Waist | 23-24 | 25-26 | 27-28 | 29-31 | 32-35 | 36-39 | 40-43 |
| Hip   | 33-34 | 35-36 | 37-38 | 39-41 | 42-45 | 46-49 | 50-53 |

# COLOR INFORMATION