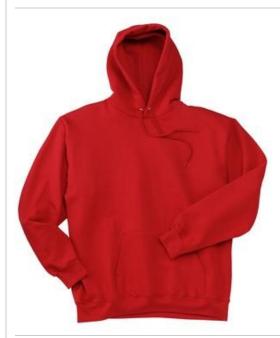

# Pullover Hooded Sweatshirt. F170

- 9.7-ounce, 90/10 cotton/poly PrintPro® XP low pill, highstitch density fabric; 100% cotton face
- Two-ply, jersey-lined hood with grommets and dyed-tomatch drawcord
- Coverseamed armholes and waistband
- Spandex in cuffs and waistband
- Front pouch pocket
- Charcoal Heather is 65/35 cotton/poly
- Light Steel is 85/15 cotton/poly
- Ash is 99/1 cotton/poly